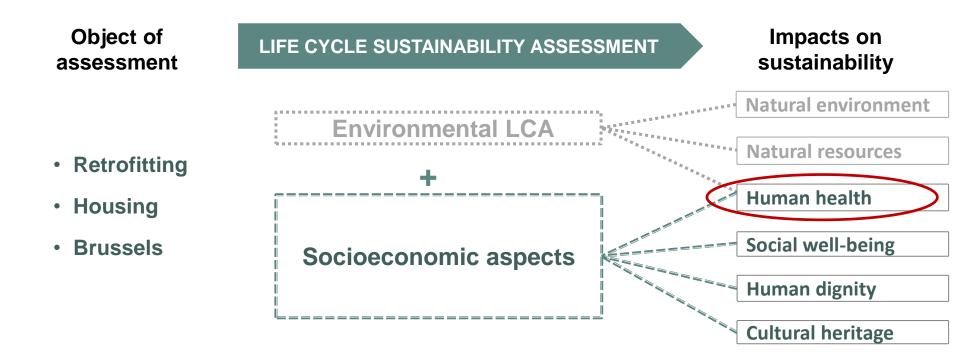

Object of assessment

Inventory indicators Midpoint impacts

Endpoint impacts

Impacts on sustainability

- CEN standards for the social LCA of buildings
  - EN 15643-3:2012 framework
  - EN 16309:2014 methods