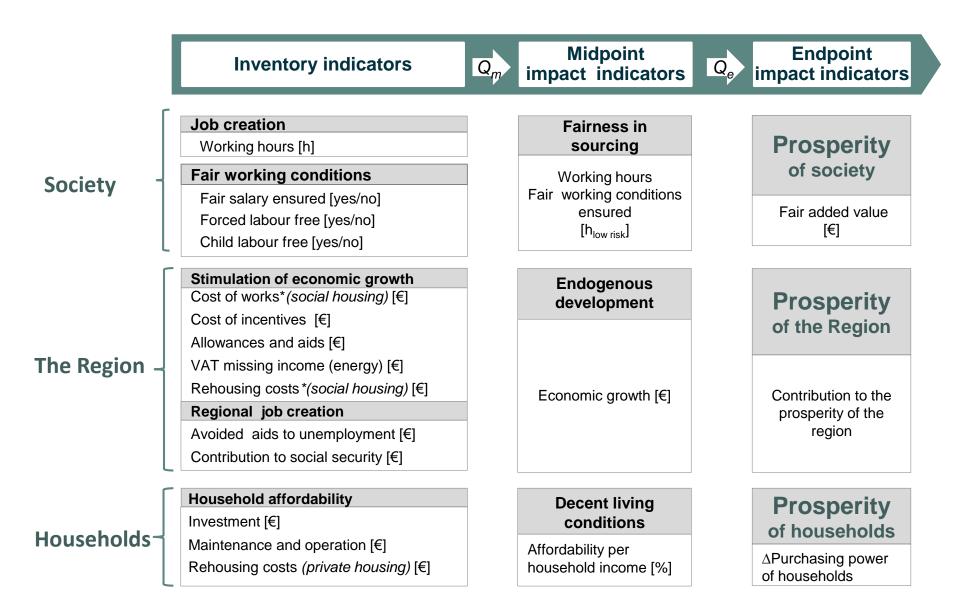

onal seminar in social LCA 20th November 2014 – Montpellier, France

M. Isabel Touceda Gómez 🕻









4th International seminar in social LCA 20th November 2014 – Montpellier, France







• Other methodologies for sustainability assessment of buildings



- Increasingly including social aspects
- × Not from a LC perspective







- × None covers the **complete life cycle**
- × Indicators are not specific (Brussels, retrofitting, housing)
- × None proposes calculation methods









4th International seminar in social LCA 20th November 2014 – Montpellier, France

M. Isabel Touceda Gómez 🛛







M. Isabel Touceda Gómez



10





4th International seminar in social LCA 20th November 2014 – Montpellier, France

M. Isabel Touceda Gómez



#### **Prosperity - characterization models**



## **Application LCSA**

#### "Quantify changes in health and prosperity due to renovation..." 0



| Maison bruxelloise 2F  | Retrofitting works (Low energy)           |           | Damage to natural           |
|------------------------|-------------------------------------------|-----------|-----------------------------|
| Built before 1918      | Insulation                                | resources |                             |
| Private - owner        | Double window frame/triple glazing        |           | Damage to human<br>health   |
|                        | Roof: Foam+ EPDM                          |           |                             |
| Household income > Q75 | 5 Ventilation double flow - heat recovery |           | Prosperity of society       |
|