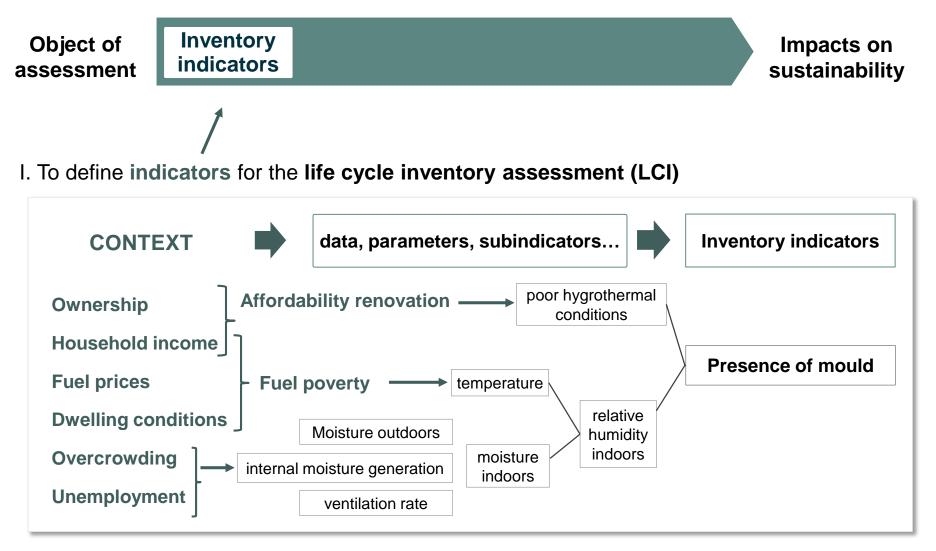

Object of assessment

Inventory indicators Midpoint impacts

Endpoint impacts

Impacts on sustainability

- CEN standards for the social LCA of buildings
  - EN 15643-3:2012 framework
  - EN 16309:2014 methods