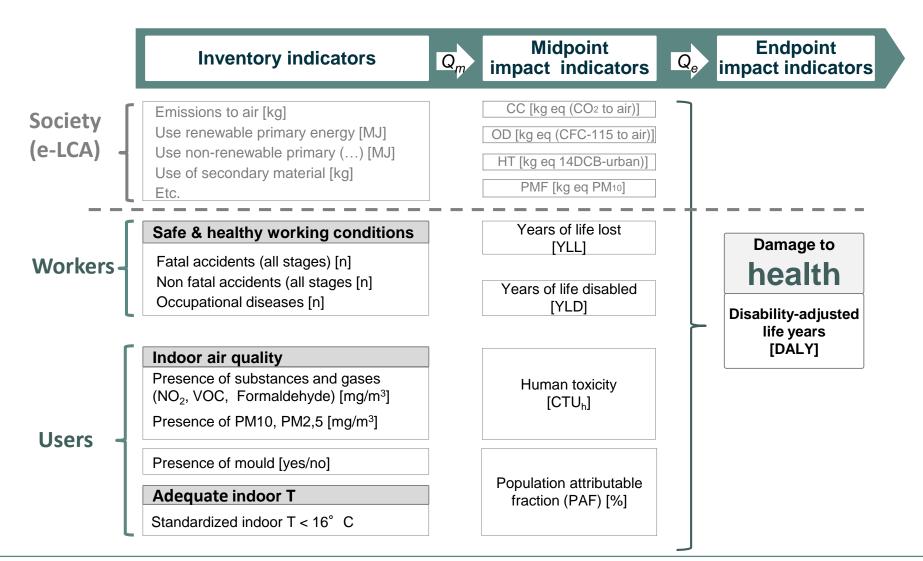

Object of assessment

Inventory indicators Midpoint impacts

Endpoint impacts

Impacts on sustainability

- CEN standards for the social LCA of buildings
  - EN 15643-3:2012 framework
  - EN 16309:2014 methods