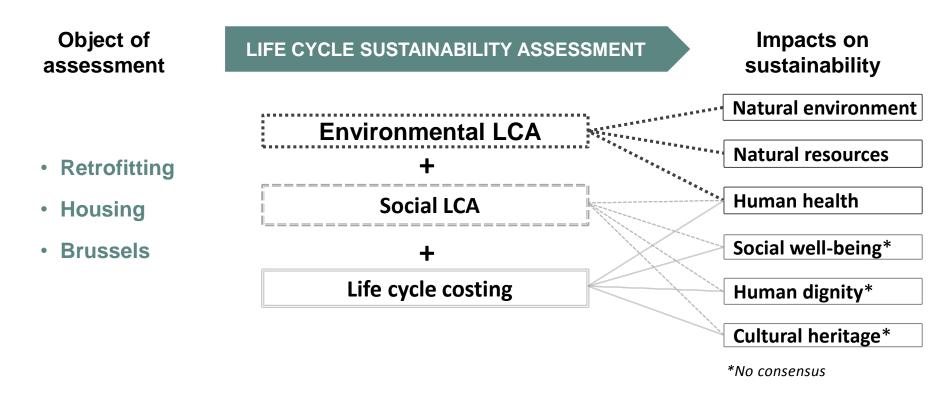

Object of assessment

Inventory indicators Midpoint impacts

Endpoint impacts

Impacts on sustainability

- CEN standards for the social LCA of buildings
  - EN 15643-3:2012 framework
  - EN 16309:2014 methods