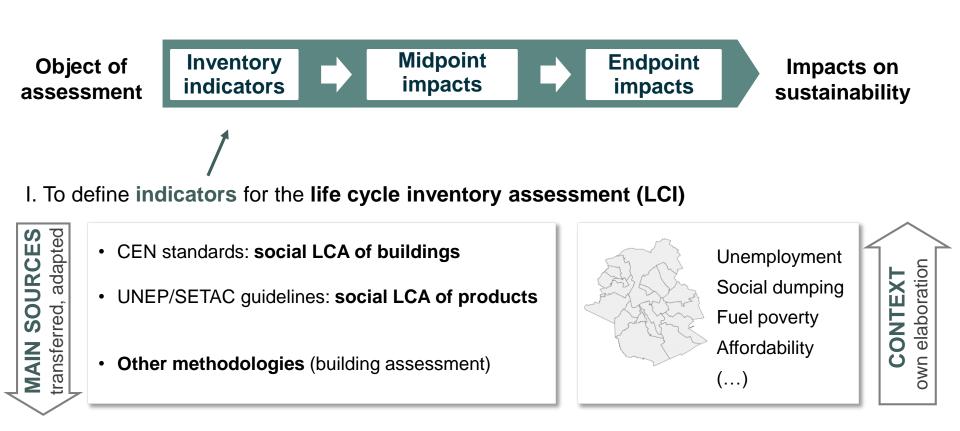

Object of assessment

Inventory indicators Midpoint impacts

Endpoint impacts

Impacts on sustainability

- CEN standards for the social LCA of buildings
  - EN 15643-3:2012 framework
  - EN 16309:2014 methods