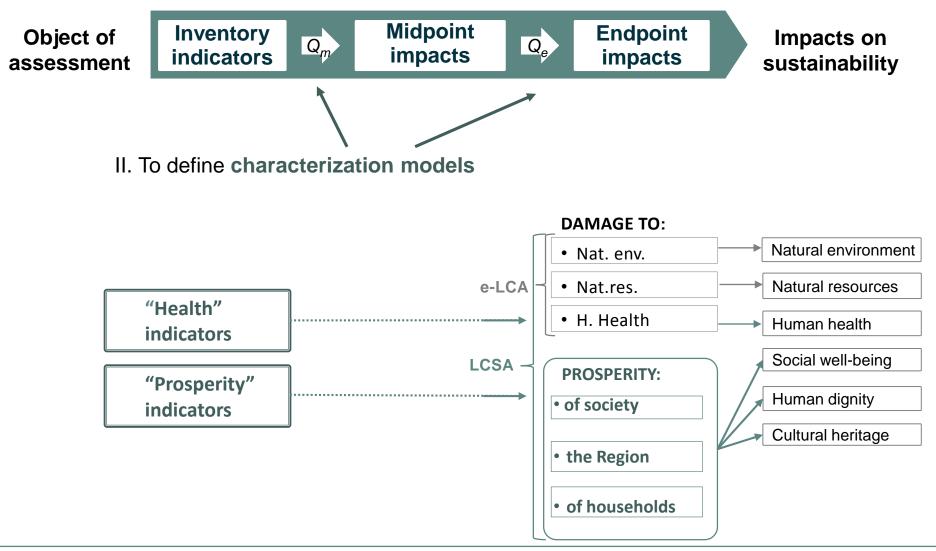

Object of assessment

Inventory indicators Midpoint impacts

Endpoint impacts

Impacts on sustainability

- CEN standards for the social LCA of buildings
  - EN 15643-3:2012 framework
  - EN 16309:2014 methods

#### **Prosperity - characterization models**